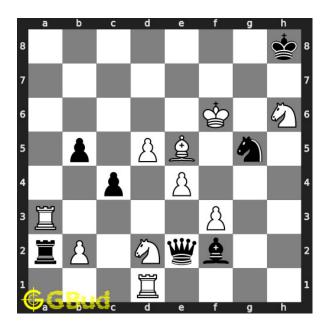

#### Solution 1

**Initial board position** This is the initial board position of easy chess puzzle 0066.

Figure 3: Initial board position of easy chess puzzle 0066

Move 1 Move by white

Figure 4: Kg6# - This movement of the king gives a discovered checkmate as it opens the diagonal for the bishop to attack. At the same time it restricts the opponent's king movement by not allowing him to h7. Opponent's king can not move to g8 due to the attack from your knight. This is called bishop and knight mate