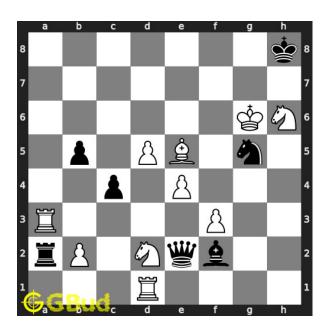

#### Solution 1

**Initial board position** This is the initial board position of easy chess puzzle 0066.

Figure 3: Initial board position of easy chess puzzle 0066

Move 1 Move by white

Figure 4: Kg6# - This movement of the king gives a discovered checkmate as it opens the diagonal for the bishop to attack. At the same time it restricts the opponent's king movement by not allowing him to h7. Opponent's king can not move to g8 due to the attack from your knight. This is called bishop and knight mate

#### Explanation for the moves

- 1. Kg6# This movement of the king gives a discovered checkmate as it opens the diagonal for the bishop to attack. At the same time it restricts the opponent's king movement by not allowing him to h7. Opponent's king can not move to g8 due to the attack from your knight. This is called bishop and knight mate
- 2. For right move You have won by giving a discovered check and mate. It was a good move
- 3. For wrong move You could have moved your king to have a mate in one move. Try again