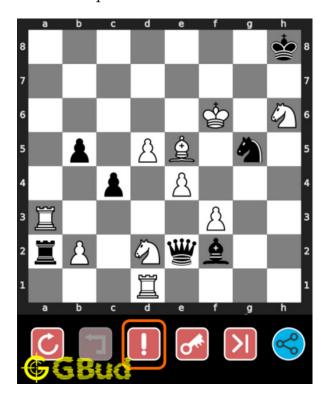

#### Solution 1

**Initial board position** This is the initial board position of easy chess puzzle 0066.

Figure 3: Initial board position of easy chess puzzle 0066

Move 1 Move by white

Figure 4: Kg6# - This movement of the king gives a discovered checkmate as it opens the diagonal for the bishop to attack. At the same time it restricts the opponent's king movement by not allowing him to h7. Opponent's king can not move to g8 due to the attack from your knight. This is called bishop and knight mate

#### Right moves for the solution to the easy chess puzzle 0066

Based on the objective of the puzzle, you have to make the right moves. Following are the right moves

1. Kg6#

#### Explanation for the moves

- 1. Kg6# This movement of the king gives a discovered checkmate as it opens the diagonal for the bishop to attack. At the same time it restricts the opponent's king movement by not allowing him to h7. Opponent's king can not move to g8 due to the attack from your knight. This is called bishop and knight mate
- 2. For right move You have won by giving a discovered check and mate. It was a good move
- 3. For wrong move You could have moved your king to have a mate in one move. Try again