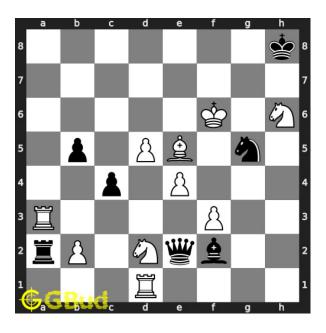

### Easy chess puzzle 0066

Figure 1: Solve this easy chess puzzle 0066. Mate in 1 move @ https://gbud.in/gtzxj61

Figure 2: Solve this chess puzzle online with solution @ https://gbud.in/gtzxj61

#### Solution 1

**Initial board position** This is the initial board position of easy chess puzzle 0066.

Figure 3: Initial board position of easy chess puzzle 0066

Move 1 Move by white

Figure 4: Kg6# - This movement of the king gives a discovered checkmate as it opens the diagonal for the bishop to attack. At the same time it restricts the opponent's king movement by not allowing him to h7. Opponent's king can not move to g8 due to the attack from your knight. This is called bishop and knight mate